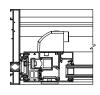

### S-150 Features

- 6063-T5 aluminum extrusions
- structural thermal double barrier in polyamide
- frame depth of 152mm
- glazing thickness of 25.4 mm to 40mm
- · high-end hardware
- 2, 3, 4, or 6 panels
- maximum individual panel width of 7 feet
- maximum individual panel height of 10 feet

### Cross-section