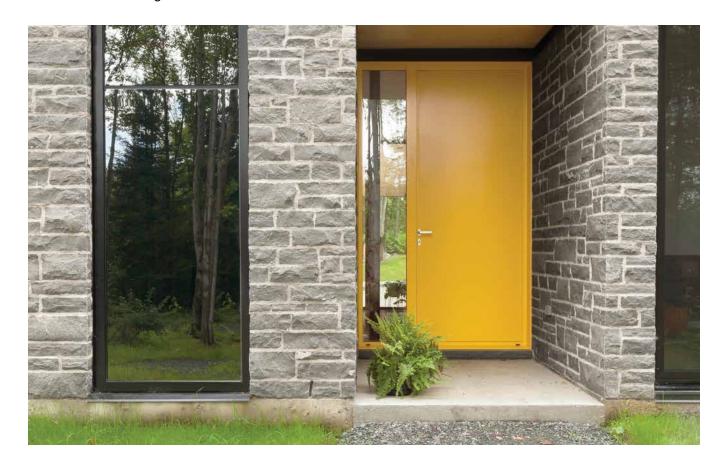

# Doors

Verre premium doors make a striking statement of refinement. Combining solid construction, sophisticated materials, and innovative design for a distinguished welcome.

### S-65 HES Features

- 6063-T5 aluminum extrusions
- structural thermal barrier in polyamide
- frame depth of 65mm or 152.4 mm
- glazing thickness of 25.4 mm to 44mm
- · high-end hardware
- secure multi-point closure
- exclusive mosquito net available
- maximum door with of five feet
- maximum door height of ten feet