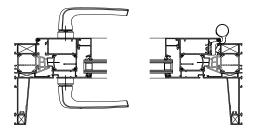

### S-65 HES Features

- 6063-T5 aluminum extrusions
- structural thermal barrier in polyamide
- frame depth of 65mm or 152.4 mm
- glazing thickness of 25.4 mm to 44mm
- high-end European hardware
- secure multi-point closure
- exclusive mosquito net available
- maximum tilt and turn 60" x 99" or 48" x 120"

### Cross-section