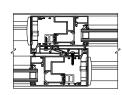

### S-65 HES Features

- 6063-T5 aluminum extrusions
- structural thermal barrier in polyamide
- frame depth of 65mm or 152.4 mm
- glazing thickness of 25.4 mm to 44mm
- high-end European hardware
- secure multi-point closure
- exclusive mosquito net available
- maximum tilt and turn 60" x 99" or 48" x 120"

### Cross-section