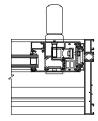

### S-150 Features

- 6063-T5 aluminum extrusions
- structural thermal double barrier in polyamide
- frame depth of 152mm
- glazing thickness of 25.4 mm to 40mm
- · high-end hardware
- 2, 3, 4, or 6 panels
- maximum individual panel width of 7 feet
- maximum individual panel height of 10 feet

### Cross-section