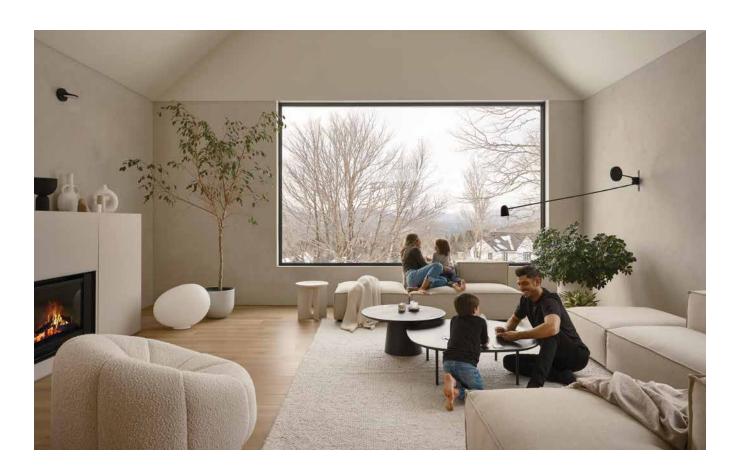

# Windows

Verre aluminum windows offer superior strength, quality, and versatility of design. With graceful aesthetics, robust frames, and smooth operation, custom aluminum windows allow for sophisticated compositions that elevate any space.