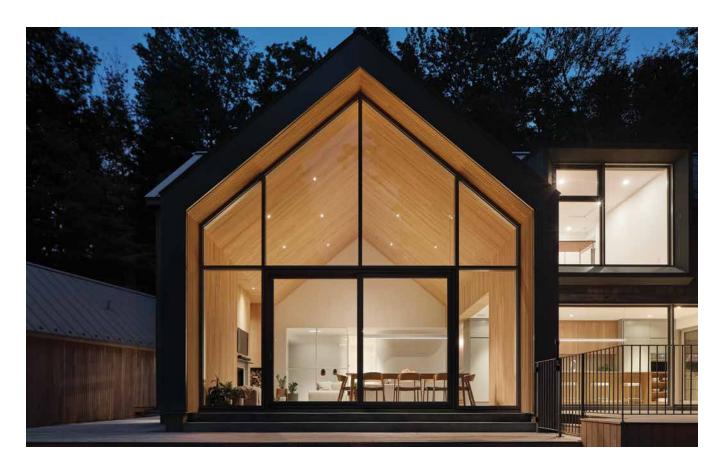

# Windows

Verre aluminum windows offer superior strength, quality, and versatility of design. With graceful aesthetics, robust frames, and smooth operation, custom aluminum windows allow for sophisticated compositions that elevate any space.

### S-65 HES Features

- 6063-T5 aluminum extrusions
- structural thermal barrier in polyamide
- frame depth of 65mm or 152.4 mm
- glazing thickness of 25.4 mm to 44mm
- high-end European hardware
- secure multi-point closure
- exclusive mosquito net available
- maximum tilt and turn 60" x 99" or 48" x 120"