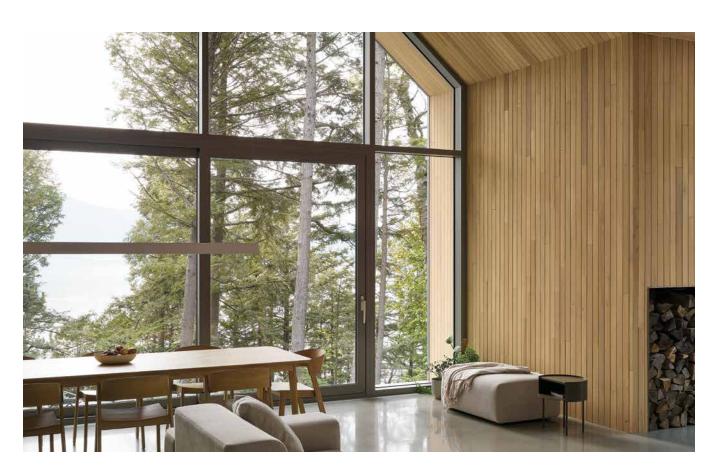

# Lift & Slide

Verre Lift & Slide door systems seamlessly connect indoor and outdoor spaces. Offering expansive views, effortless operation, energy efficiency, and enhanced security through elegant and contemporary design.

# Curtain Wall

With narrow sightlines as slim as two inches, and depths reaching upwards of ten inches, Verre curtain walls enable expansive glass panels and lofty heights without sacrificing performance, aesthetics or structural integrity.